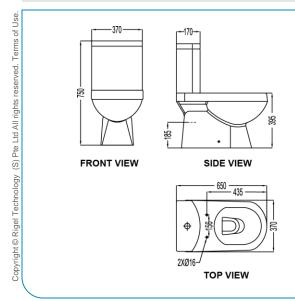

# **TECHNICAL DRAWING**

## **PRODUCT SPECIFICATIONS**

Dimension : 650 (L) x 370 (W) x 750 (H) mm

• Rough-in : P-Trap 185mm

: S-Trap 150mm to 285mm

Material : Vitreous China

Water Supply Connection: G 1/2"Minimum Water Pressure: 55 kPa