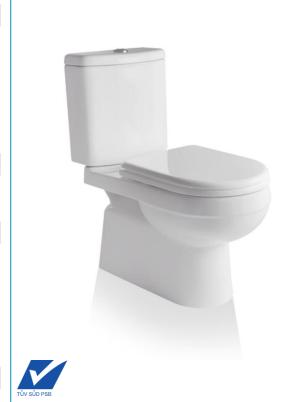

# R-WC9707F

# **Closed Coupled Water Closet**

#### PRODUCT FEATURES

- · Closed coupled low capacity dual flushing system water closet
- Dual Flush system to allow option for appropriate water usage
- · Chrome plated push type button
- · Universal height
- · Fully glazed trap-way