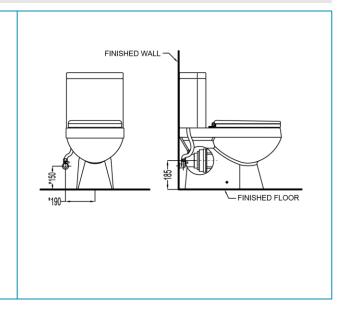

#### **INSTALLATION DETAILS**

## **PRODUCT SPECIFICATIONS**

Dimension : 650 (L) x 370 (W) x 750 (H) mm

• Rough-in : P-Trap 185mm

: S-Trap 150mm to 285mm

Material : Vitreous China

Water Supply Connection: G 1/2"Minimum Water Pressure: 55 kPa